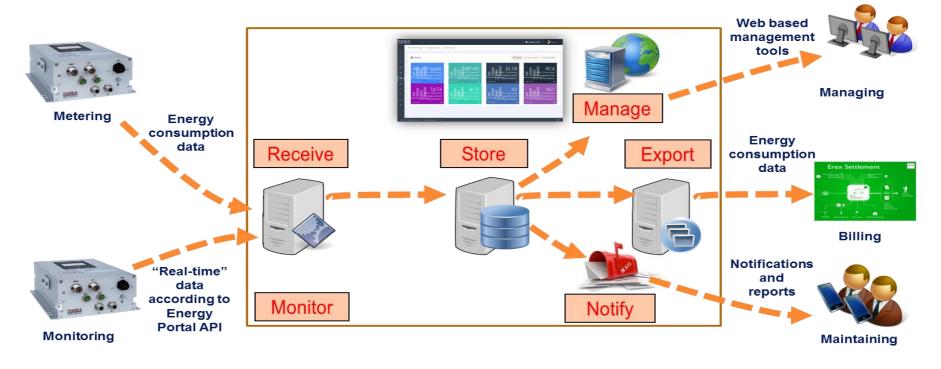

# Transfer energy data to analysis and

billing tools

Train Energy Management System (Data Collecting System)

Management

Analysis

Billing

## **ENERGY PORTAL**

ENERGY PORTAL is more than a DCS EN50463-4:2017. ENERGY PORTAL is also:

- ✓ Asset management and configuration
- Diagnostics events management
- Extended energy management

- Data Validation
- Real-time monitoring
- ✓ Advanced reporting