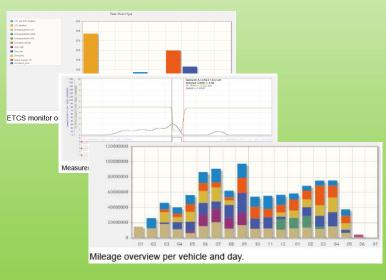

#### EVA+

- ERTMS MONITOR
  - Balise Group Error Check
  - Odometer Quality Check
  - ERTMS Performance
  - Mileage calculation

#### FLEET MANAGEMENT

- Timetable accuracy verification
- Proactive fault management
- Monitor availability & reliability

# DATA ANALYSIS CENTER