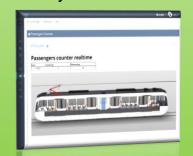

#### FROM TEMS-BVT

- Only CEBDs management
- Developed for Billing purposes
- CEBDs hosting and organization
- Web based interface
- Different data visualization ways
- Basic data export features
- Approved by Eress

#### TO ENERGY PORTAL

- All features available at TEMS-BVT
- Improved Fleet Management
- Extended Data Management (not only CEBD)
- Data validation feature, based on customizable set of Validation Rules
- Automatic operative procedures such as:
  - thresholds monitoring
  - energy model executions
  - report distributions
  - remote control
  - billing
- Ready for EN 50463:2016