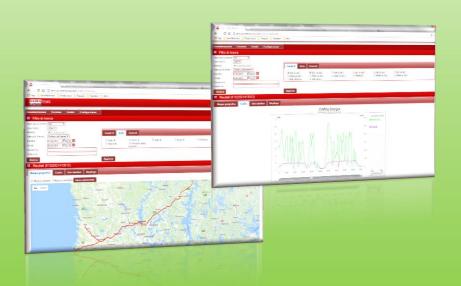

- 2017: TEMS develops to ENERGY PORTAL
- Energy Portal gives to the energy manager a single shareable place, where he can easily transform raw data into useful information and take energy saving decisions.
- The new features are based also on the Infrastructure and Fleet Management experience by BaneNOR and Trafikverket

#### **ENERGY PORTAL**