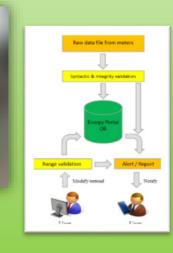

- 2017: TEMS develops to ENERGY PORTAL
- Energy Portal gives to the energy manager a single shareable place, where he can easily transform raw data into useful information and take energy saving decisions.
- The new features are based also on the Infrastructure and Fleet Management experience by BaneNOR and Trafikverket

#### TO ENERGY PORTAL

- All features available at TEMS-BVT
- Improved Fleet Management
- Extended Data Management (not only CEBD)
- Data validation feature, based on customizable set of Validation Rules
- Automatic operative procedures such as:
  - thresholds monitoring
  - energy model executions
  - report distributions
  - remote control
  - billing
- Ready for EN 50463:2016