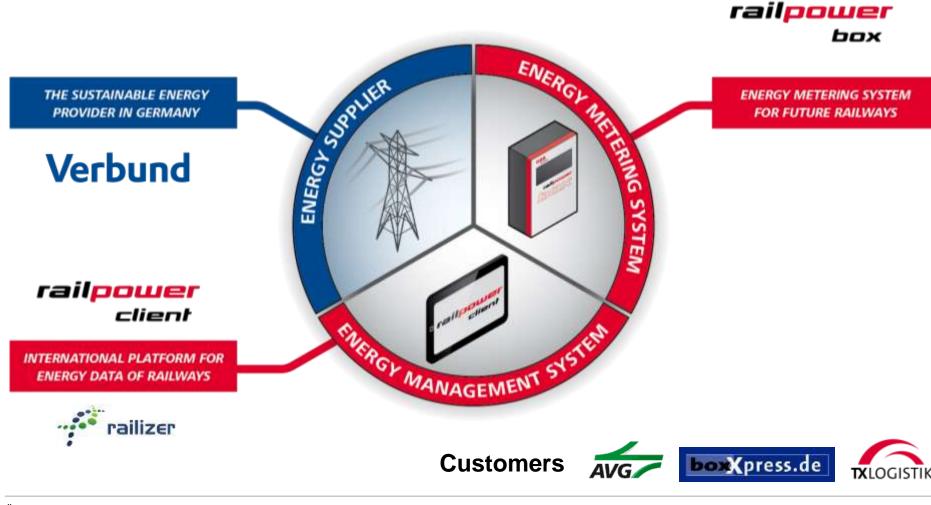

|                                |                   |
| 1912-2001                            | 2001                           | 2009                     | 2013                                   | 2014                               | 2017                           | 2020+             |
| 1912–2001<br>ENERGY<br>SUPPLY<br>ÖBB | 2001<br>ENERGY<br>SUPPLY<br>RU | 2009<br>RAILPOWER<br>BOX | 2013<br>ENERGY<br>SERVICE<br>IN EUROPE | 2014<br>ENERGY SUPPLY<br>IN EUROPE | 2017<br>ENERGY FOR<br>TEN-CORR | 2020+<br>DAS, ATO |

\_\_\_\_\_



#### **Bricks for Traction Power Supply**





#### No single railway energy market in Europe







**Bricks of railpower** 

### railpower





One single railway energy market in Europe ...





#### **Traction Power Supply Germany**





**Energy metering for future railways** 

- Energy meter system with 2 load profiles and connection to the driver or other systems on board
  - Account load profile in 5 minutes
  - Energy Saving load profile in seconds





Advantage of one single railway energy market in Europe



9



One single railway energy market in Europe ...





#### **Contact Information**