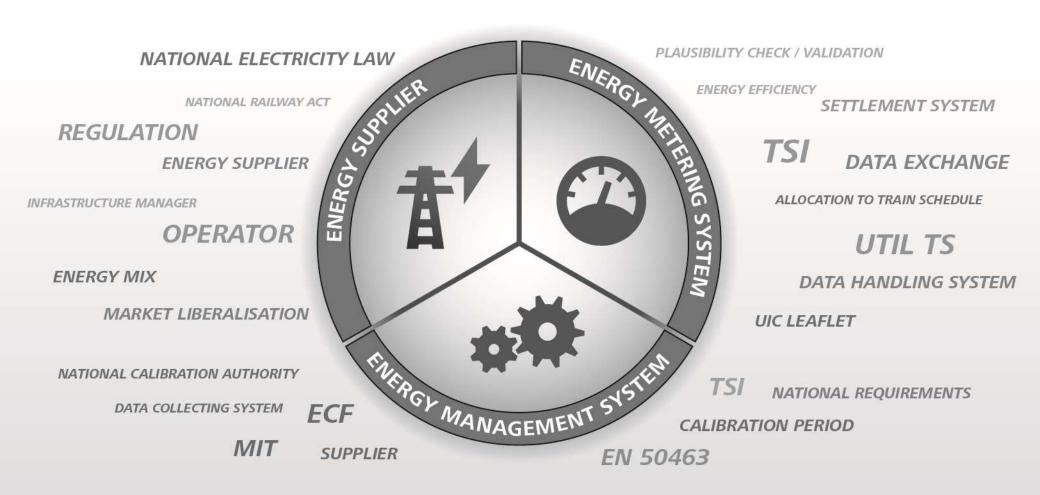

------------------------|-------------------|
| 41                                   |                                | , CL                     |                                        | LL                                 |                                |                   |
| 1912-2001                            | 2001                           | 2009                     | 2013                                   | 2014                               | 2017                           | 2020+             |
| 1912–2001<br>ENERGY<br>SUPPLY<br>ÖBB | 2001<br>ENERGY<br>SUPPLY<br>RU | 2009<br>RAILPOWER<br>BOX | 2013<br>ENERGY<br>SERVICE<br>IN EUROPE | 2014<br>ENERGY SUPPLY<br>IN EUROPE | 2017<br>ENERGY FOR<br>TEN-CORR | 2020+<br>DAS, ATO |

\_\_\_\_\_



#### **Bricks for Traction Power Supply**





#### No single railway energy market in Europe







**Bricks of railpower** 

### railpower





One single railway energy market in Europe ...





#### **Traction Power Supply Germany**





**Energy metering for future railways** 

- Energy meter system with 2 load profiles and connection to the driver or other systems on board
  - Account load profile in 5 minutes
  - Energy Saving load profile in seconds





Advantage of one single railway energy market in Europe



9



One single railway energy market in Europe ...





#### **Contact Information**