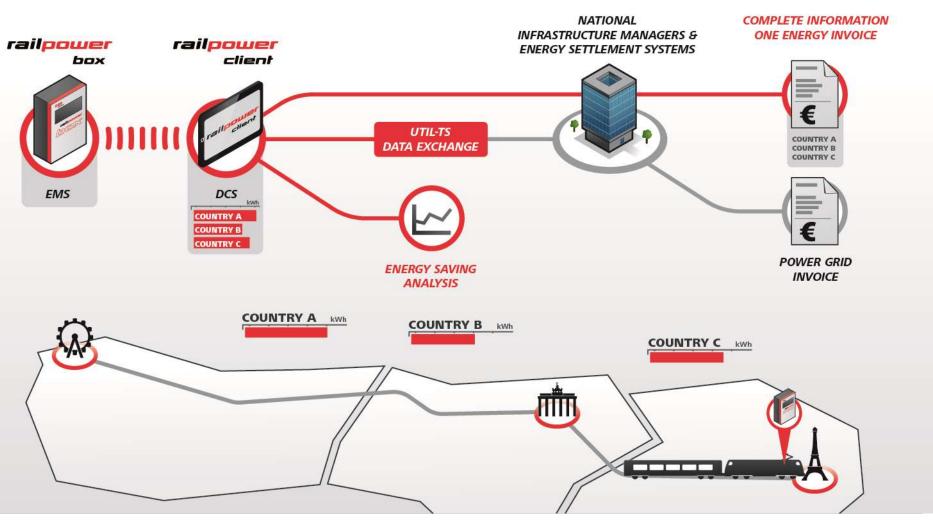

Advantage of one single railway energy market in Europe

9

One single railway energy market in Europe ...