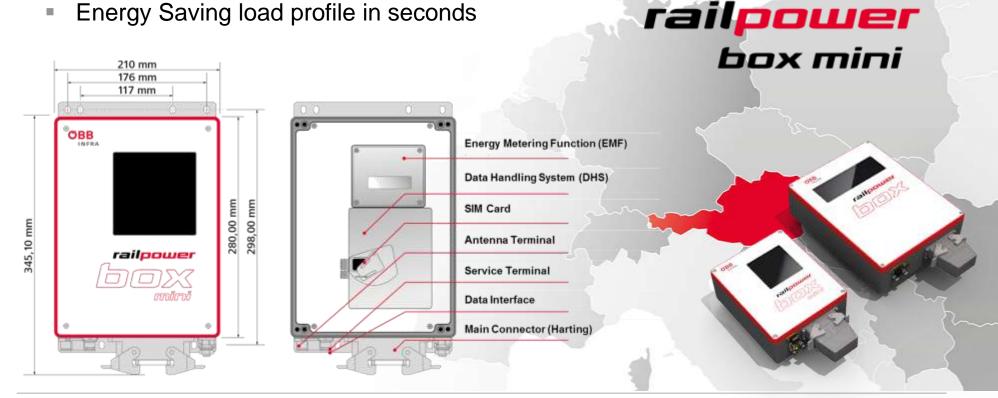

#### **Traction Power Supply Germany**

**Energy metering for future railways** 

- Energy meter system with 2 load profiles and connection to the driver or other systems on board
  - Account load profile in 5 minutes
  - Energy Saving load profile in seconds