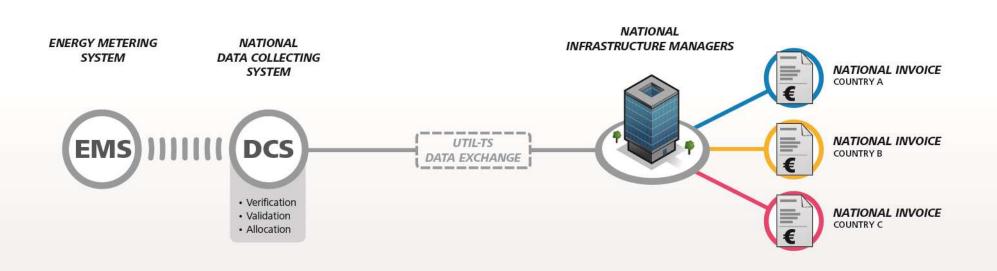

#### **Traction Power Supply Germany**

**Energy metering for future railways** 

- Energy meter system with 2 load profiles and connection to the driver or other systems on board
  - Account load profile in 5 minutes
  - Energy Saving load profile in seconds